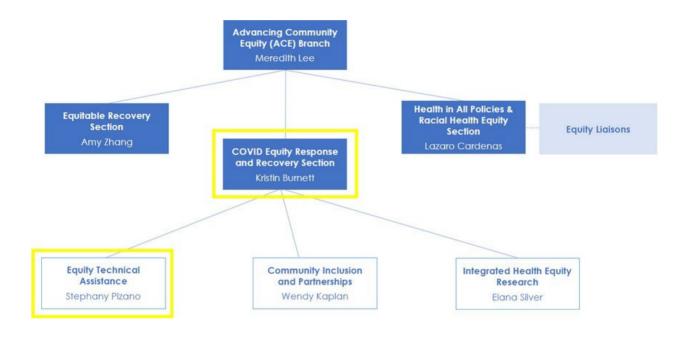

### **Advancing Community Equity Branch Organizational Chart**

The Advancing Community Equity (ACE) branch is playing an integral role in centering and engaging community in existing and future initiatives within OHE. It is also supporting CDPH in becoming a healing organization by providing equity technical assistance, subject matter expertise on specific disproportionately impacted populations, and equitable strategies for data collection and analysis. The Equity Technical Assistance team sits within the COVID-19 Equity Response and Recovery section within the ACE branch.