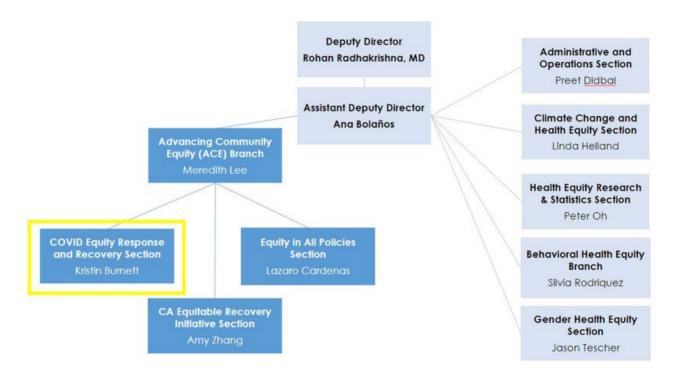

### **Advancing Community Equity Branch Organizational Chart**

The Advancing Community Equity (ACE) branch is playing an integral role in centering and engaging community in existing and future initiatives within OHE. It is also supporting CDPH in becoming a healing organization by providing equity technical assistance, subject matter expertise on specific disproportionately impacted populations, and equitable strategies for data collection and analysis. The Equity Technical Assistance team sits within the COVID-19 Equity Response and Recovery section within the ACE branch.