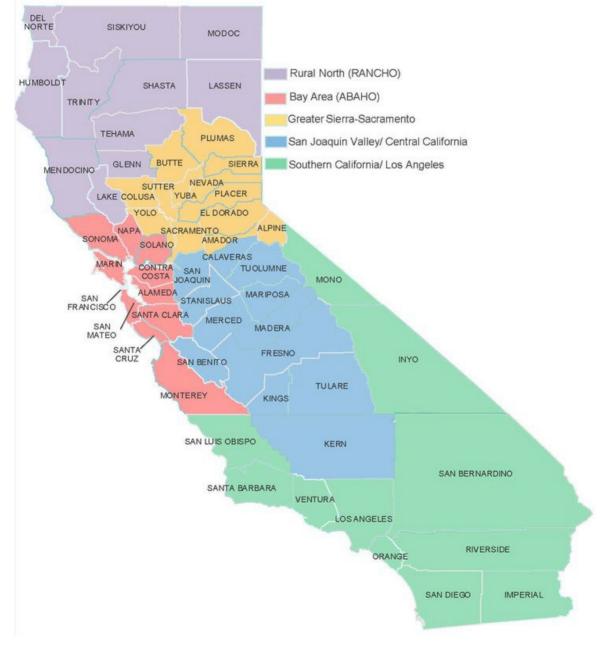

The map below shows the state divided into five regions, as determined by regional health officer affiliations: Rural North (also known as RANCHO – Rural Association of Northern California Health Officers in purple), Greater Sierra-Sacramento (in yellow), San Joaquin Valley/Central California (in blue), Bay Area (also known as ABAHO – Association of Bay Area Health Officials in red), and Southern California/Los Angeles (in green).