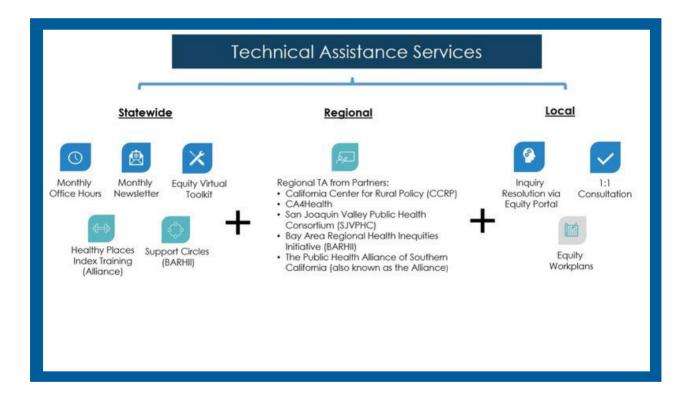

### **Technical Assistance Services**

The technical assistance (TA) menu of services was developed based on the needs that LHJs have shared with us and that we have observed. The Equity TA team decided on a three-prong approach of providing services on a statewide, regional, and local level to be as efficient and impactful as possible. Statewide services are general; all 61 LHJs receive the same resources and information with no specific regional or local interest in mind. Tailored regional services are provided to each of our designated regions (Rural North, Greater Sierra-Sacramento, San Joaquin Valley/Central California, Bay Area, Southern California/Los Angeles) by our expert partners (see image below) based on the needs and requests of each region. Two of the Regional TA Partners will also provide statewide services. Lastly, local TA services are focused on 1:1 dialogue to assess and resolve specific inquiries from LHJs.