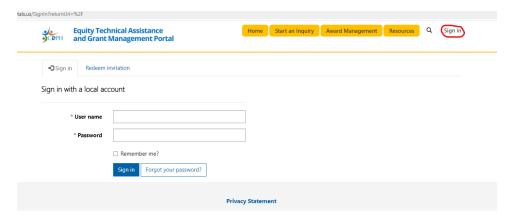

## Sign In

## Once Registration is complete, you will be able to Sign In with your credentials and select your Award

- 1. Navigate to the **Equity Portal** homepage
- 2. Select **Sign In** from the top right header of the Homepage

- 3. Enter in your username and password
- 4. Select the **Award Management** button in the header
- 5. If you have a Grant or Contract with OHE, you can select your award from the dropdown list to access the awardee type dashboard