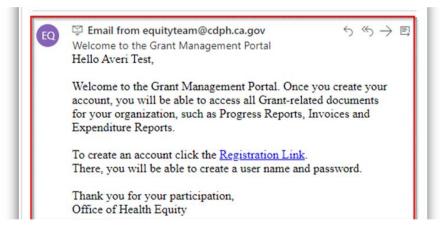

## Complete Registration

As an Awardee, use the registration link to Register in the Equity Portal

1. You will get an email like the one below, sent from your OHE contact. It will come from the "equityteam@cdph.ca.gov" email, which is the email connected to the Equity Portal

2. Click on the **Registration Link** in the email

You cannot share your Registration Link! It is unique to you. If you cannot find it in your inbox, reach out to your OHE contact to send it to you again. Please do not share with other people at your organization, you will need to register each person separately.